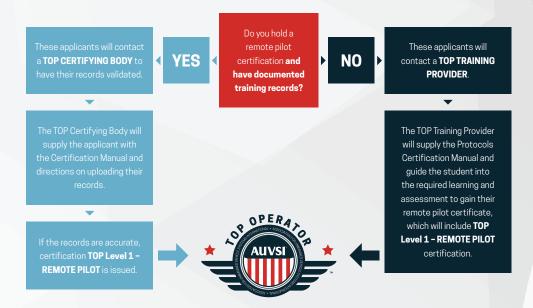

## **TOP Level 1**

This diagram illustrates the pathways to gain your TOP Operator remote pilot, Level 1 certification. Start in the red box, answer the guestion, then progress in the direction of your answer until you reach the certification icon in the bottom center.