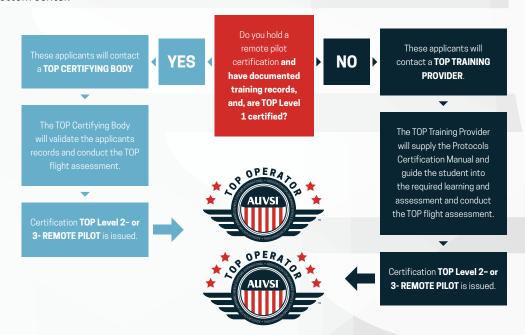

## TOP Levels 2 & 3

This diagram illustrates the pathways to follow to become TOP certified for a remote pilot, or remote pilot instructor to Level 2 or 3. Start in the red box, answer the question, then progress in the direction of your answer until you reach the certification icons in the bottom center.